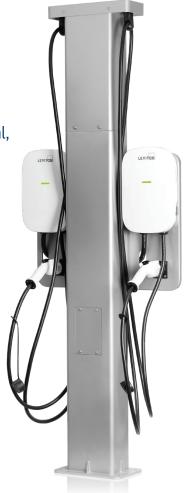

# Pedestals & Accessories

FOR USE WITH ALL EV SERIES LEVEL 2 CHARGING STATIONS

Wall Hook
Catalog #: EHOOK

Single Mount Pedestal Catalog #: EPED1

Dual Mount Pedestal, Front/Back

Catalog #: EPED2

Dual Mount Pedestal, Side/Side with Retractable Cord Management

(Full pedestal is made of the following parts; all 3 must be purchased together. Chargers sold separately.)

Catalog #: EPCM1-0F3

Pedestal Body

Catalog #: EPCM2-0F3

Mounting Template

Catalog #: EPCM3-OF3

Retractable Cord Management System