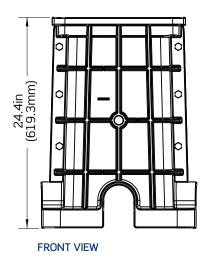

is ready for EV charging they simply mount any EV charging pedestal\*
- Removable top plate enables easy maintenance, repairs, and replacements

#### Create EV-ready infrastructure

- For locations that have EV-ready or EV-capable building codes and requirements but are not quite ready for EV charging solutions, the foundation acts as a preventive measure against future infrastructure disruptions
- Contractors simply install the foundation and transition when desired by mounting an EV charging pedestal

### Designed to withstand the elements

 Extensive testing to withstand frost heave, hydraulic lift, heavy traffic, and high winds (up to 150 mph), with no chemical leaching

 Manufactured from durable, weather-resistant polypropylene



\*maximum dimensions may apply



# **Dimensions**







# Pedestals & Accessories

FOR USE WITH ALL EV SERIES LEVEL 2 CHARGING STATIONS





Wall Hook
Catalog #: EHOOK

Single Mount Pedestal Catalog #: EPED1

Dual Mount Pedestal, Front/Back

Catalog #: EPED2

Dual Mount Pedestal, Side/Side with Retractable Cord Management

(Full pedestal is made of the following parts; all 3 must be purchased together. Chargers sold separately.)

Catalog #: EPCM1-0F3

Pedestal Body

Catalog #: EPCM2-0F3

Mounting Template

Catalog #: EPCM3-OF3

Retractable Cord Management System





Visit our Website at:
<a href="https://www.leviton.com/evcharging">www.leviton.com/evcharging</a>
email: <a href="mailto:commercial@leviton.com">commercial@leviton.com</a>
0-1509

201 N Service Rd, Melville, NY 11747

Telephone: 1-800-323-8920 • FAX: 1-800-832-9538

Tech Line