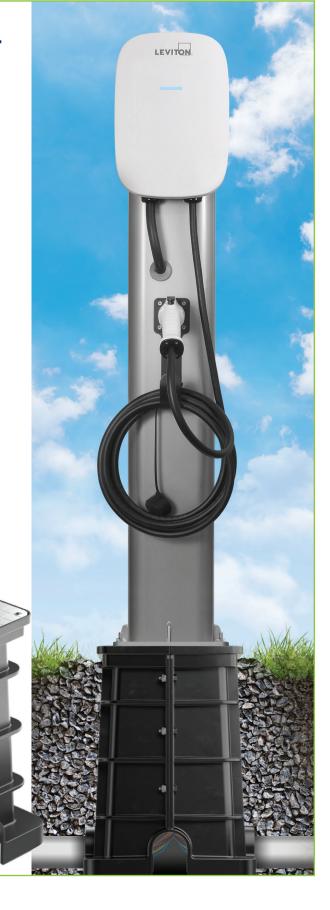

# Electric Vehicle Charger Pedestal Foundation

For Level 2 EV Charging Stations

## **CATALOG NUMBER: EBASE**

#### Simplify installations

- Foundation is a direct-bury option that eliminates the need to wait for concrete to cure before installing the EV charger, condensing project timelines
- Contractors install the foundation, then whenever the site is ready for EV charging they simply mount any EV charging pedestal\*
- Removable top plate enables easy maintenance, repairs, and replacements

#### Create EV-ready infrastructure

- For locations that have EV-ready or EV-capable building codes and requirements but are not quite ready for EV charging solutions, the foundation acts as a preventive measure against future infrastructure disruptions
- Contractors simply install the foundation and transition when desired by mounting an EV charging pedestal

### Designed to withstand the elements

 Extensive testing to withstand frost heave, hydraulic lift, heavy traffic, and high winds (up to 150 mph), with no chemical leaching

 Manufactured from durable, weather-resistant polypropylene