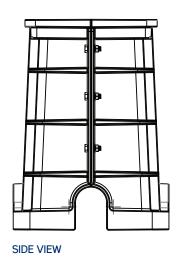

s ready for EV charging they simply mount any EV charging pedestal\*
- Removable top plate enables easy maintenance, repairs, and replacements

#### Create EV-ready infrastructure

- For locations that have EV-ready or EV-capable building codes and requirements but are not quite ready for EV charging solutions, the foundation acts as a preventive measure against future infrastructure disruptions
- Contractors simply install the foundation and transition when desired by mounting an EV charging pedestal

### Designed to withstand the elements

 Extensive testing to withstand frost heave, hydraulic lift, heavy traffic, and high winds (up to 150 mph), with no chemical leaching

 Manufactured from durable, weather-resistant polypropylene



\*maximum dimensions may apply



# **Dimensions**







# Pedestals & Accessories

FOR USE WITH ALL EV SERIES LEVEL 2 CHARGING STATIONS





Wall Hook
Catalog #: EHOOK

Single Mount Pedestal Catalog #: EPED1

Dual Mount Pedestal, Front/Back

Catalog #: EPED2

Dual Mount Pedestal, Side/Side with Retractable Cord Management

(Full pedestal is made of the following parts; all 3 must be purchased together. Chargers sold separately.)

Catalog #: EPCM1-0F3

Pedestal Body

Catalog #: EPCM2-0F3

Mounting Template

Catalog #: EPCM3-OF3

Retractable Cord Management System





Visit our Website at:
<a href="https://www.leviton.com/evcharging">www.leviton.com/evcharging</a>
email: <a href="mailto:commercial@leviton.com">commercial@leviton.com</a>
0-1509

201 N Service Rd, Melville, NY 11747

Telephone: 1-800-323-8920 • FAX: 1-800-832-9538

Tech Line: