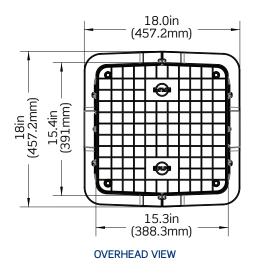

ready for EV charging they simply mount any EV charging pedestal\*
- Removable top plate enables easy maintenance, repairs, and replacements

#### Create EV-ready infrastructure

- For locations that have EV-ready or EV-capable building codes and requirements but are not quite ready for EV charging solutions, the foundation acts as a preventive measure against future infrastructure disruptions
- Contractors simply install the foundation and transition when desired by mounting an EV charging pedestal

### Designed to withstand the elements

 Extensive testing to withstand frost heave, hydraulic lift, heavy traffic, and high winds (up to 150 mph), with no chemical leaching

 Manufactured from durable, weather-resistant polypropylene



\*maximum dimensions may apply



# **Dimensions**







# Pedestals & Accessories

FOR USE WITH ALL EV SERIES LEVEL 2 CHARGING STATIONS





Wall Hook
Catalog #: EHOOK

Single Mount Pedestal Catalog #: EPED1

Dual Mount Pedestal, Front/Back

Catalog #: EPED2

Dual Mount Pedestal, Side/Side with Retractable Cord Management

(Full pedestal is made of the following parts; all 3 must be purchased together. Chargers sold separately.)

Catalog #: EPCM1-0F3

Pedestal Body

Catalog #: EPCM2-0F3

Mounting Template

Catalog #: EPCM3-OF3

Retractable Cord Management System





Visit our Website at:
<a href="https://www.leviton.com/evcharging">www.leviton.com/evcharging</a>
email: <a href="mailto:commercial@leviton.com">commercial@leviton.com</a>
0-1509

201 N Service Rd, Melville, NY 11747

Telephone: 1-800-323-8920 • FAX: 1-800-832-9538

Tech Line: 1-